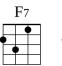

## BETWEEN THE DEVIL AND THE DEEP BLUE SEA

F/ Dm/ Gm/ C7/ F/ Dm/ Gm/ C7/

F/ Dm/ Gm/ C7/ F/ Dm/ Gm/ C7/
I don't want you, but I hate to lose you
F/ F7/ Bb/ Bbm/ F/ C7/ F/ C7/
You got me in between the devil and the deep blue sea

F/Dm/Gm/C7/I forgive you, 'cause I can't forget youF/F7/Bb/Bbm/F/C7/F/Caug/You got me in between the devil and the deep blue sea

A/F#m/Bm/E7/I want to cross you off my listA/F#m/Bm/E7/But when you come knocking at my doorC/Am/Dm/G/Fate seems to give my heart a twistEb///G/C7/And I come running back for more

 F/ Dm/
 Gm/
 C7/
 F/
 Dm/
 Gm/
 C7/

 I should hate you, but I guess I love you

 F/
 F7/
 Bb/
 Bbm/
 F/
 C7/
 F/
 C7/

 You got me in between the devil and the deep blue sea

F/ Dm/ Gm/ C7/ F/ Dm/ Gm/ C7/ F/ F7/ Bb/ Bbm/ F/ C7/ F///