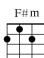

F/Dm/Gm/C7/I forgive you, 'cause I can't forget youF/F7/Bb/Bbm/F/C7/F/Caug/You got me in between the devil and the deep blue sea

A/F#m/Bm/E7/I want to cross you off my listA/F#m/Bm/E7/But when you come knocking at my doorC/Am/Dm/G/Fate seems to give my heart a twistEb///G/C7/And I come running back for more

A/F#m/Bm/E7/I want to cross you off my listA/F#m/Bm/E7/But when you come knocking at my doorC/Am/Dm/G/Fate seems to give my heart a twistEb///G/C7/And I come running back for more

Bb Bb Bbm

А

Am

Bm

F

 F/ Dm/
 Gm/
 C7/
 F/